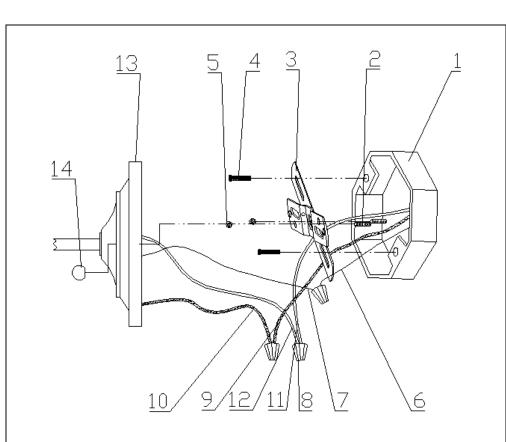

Remove the fixture and the mounting package from the box and make sure that no parts are missing by referencing the illustrations on the installation instructions.

## ASSEMBLY AND INSTALLATION

- 1. Attach the #8-32 FIXTURE MOUNTING SCREWS (2) to the MOUNTING BRACKET (3) and place the #8-32 HEX NUTS (5) onto the #8-32 FIXTURE MOUNTING SCREWS (2). Do not tighten the #8-32 HEX NUTS (5) at this time.
- 2. Pull the power supply wires out from the OUTLET BOX (1), and mount the MOUNTING BRACKET (3) to the OUTLET BOX (1), using MOUNTING SCREWS (4).
- 3. Attach the BLACK SUPPLY WIRE (9) to the BLACK FIXTURE WIRE (10) and the WHITE SUPPLY WIRE (11) to the WHITE FIXTURE WIRE (12) using WIRE NUTS (8). Connect the FIXTURE GROUND WIRE(7) to the POWER SUPPLY GROUND WIRE(6) using a WIRE NUT(8)
- 4. Place the CANOPY (13) over the OUTLET BOX (1) and onto the #8-32 FIXTURE MOUNTING SCREWS (2), and adjust the #8-32 FIXTURE MOUNTING SCREWS (2) until they protrude out from the CANOPY(13) 1/4". Remove the CANOPY (13) and secure the position of the #8-32 FIXTURE MOUNTING SCREWS (2) by tightening the #8-32 HEX NUTS (5) against the MOUNTING BRACKET (3). Place the CANOPY (13) back onto the #8-32 FIXTURE MOUNTING SCREWS (2), and secure it into place using the DECORATIVE NUTS (14) provided.

#### INSTALLATION IS NOW COMPLETED

- OUTLET BOX
  #8-32 FIXTURE MOUNTING SCREW
  MOUNTING BRACKET
  MOUNTING SCREW
  #8-32 HEX NUTS
  POWER SUPPLY GROUND WIRE
  FIXTURE GROUND WIRE
  WIRE NUT
- 9. BLACK SUPPLY WIRE 10. BLACK FIXTURE WIRE
- 11. WHITE SUPPLY WIRE
- WHITE FIXTURE WIRE
  CANOPY
- 13. CANOPY
- 14. DECORATIVE NUT